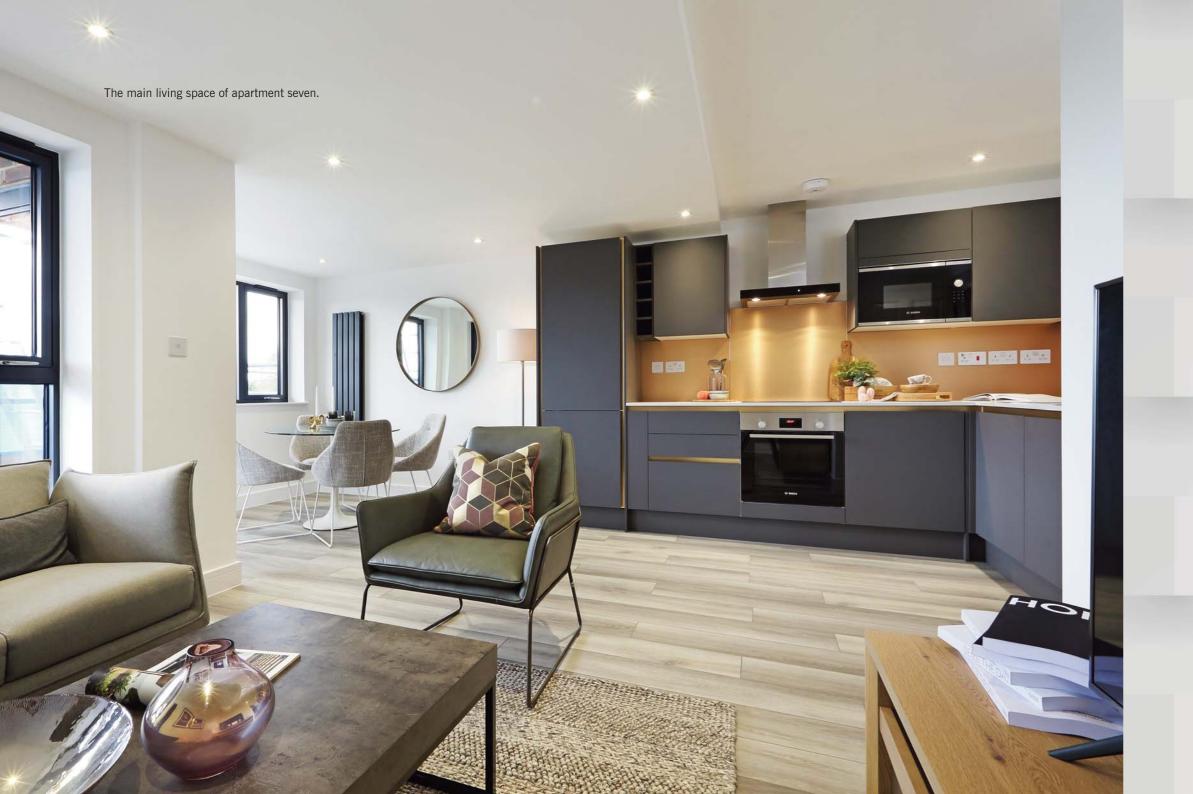

#### APARTMENTS THREE, FIVE & SEVEN

One bedroom first, second and third floor apartments with open-plan living space, balcony, lift access and allocated parking - approx. gross internal area: 48.8 sq m / 525 sq ft