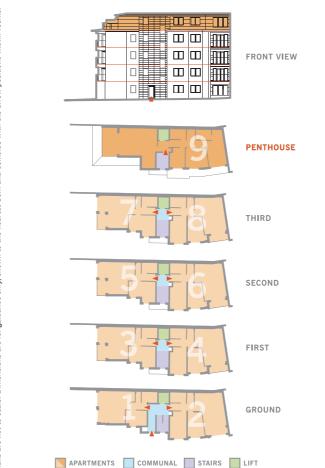

### APARTMENT ONE

A one bedroom ground floor apartment with open-plan living space and allocated parking - approx. gross internal area: 44.4 sq m / 478 sq ft

Kitchen / Dining / Living Room 5.94m x 5.16m 19'6" x 16'11" 3.53m x 2.49m 11'7" x 8'2" Bedroom

#### APARTMENT TWO

A two bedroom ground floor apartment with open-plan living space and allocated parking - approx. gross internal area: 64.0 sq m / 689 sq ft

#### APARTMENTS THREE, FIVE & SEVEN

One bedroom first, second and third floor apartments with open-plan living space, balcony, lift access and allocated parking - approx. gross internal area: 48.8 sq m / 525 sq ft

#### APARTMENTS FOUR, SIX & EIGHT

Two bedroom first, second and third floor apartments with open-plan living space, balcony, lift access and allocated parking - approx. gross internal area: 63.2 sq m / 680 sq ft

#### PENTHOUSE APARTMENT

A three bedroom penthouse occupying the top floor with open-plan living space, roof terrace, private internal lift access and allocated parking - approx. gross internal area: 96.7 sq m / 1041 sq ft