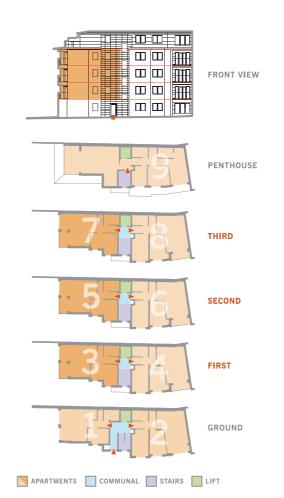

#### APARTMENTS THREE, FIVE & SEVEN

One bedroom first, second and third floor apartments with open-plan living space, balcony, lift access and allocated parking - approx. gross internal area: 48.8 sq m / 525 sq ft

#### APARTMENTS FOUR, SIX & EIGHT

Two bedroom first, second and third floor apartments with open-plan living space, balcony, lift access and allocated parking - approx. gross internal area: 63.2 sq m / 680 sq ft

#### PENTHOUSE APARTMENT

A three bedroom penthouse occupying the top floor with open-plan living space, roof terrace, private internal lift access and allocated parking - approx. gross internal area: 96.7 sq m / 1041 sq ft