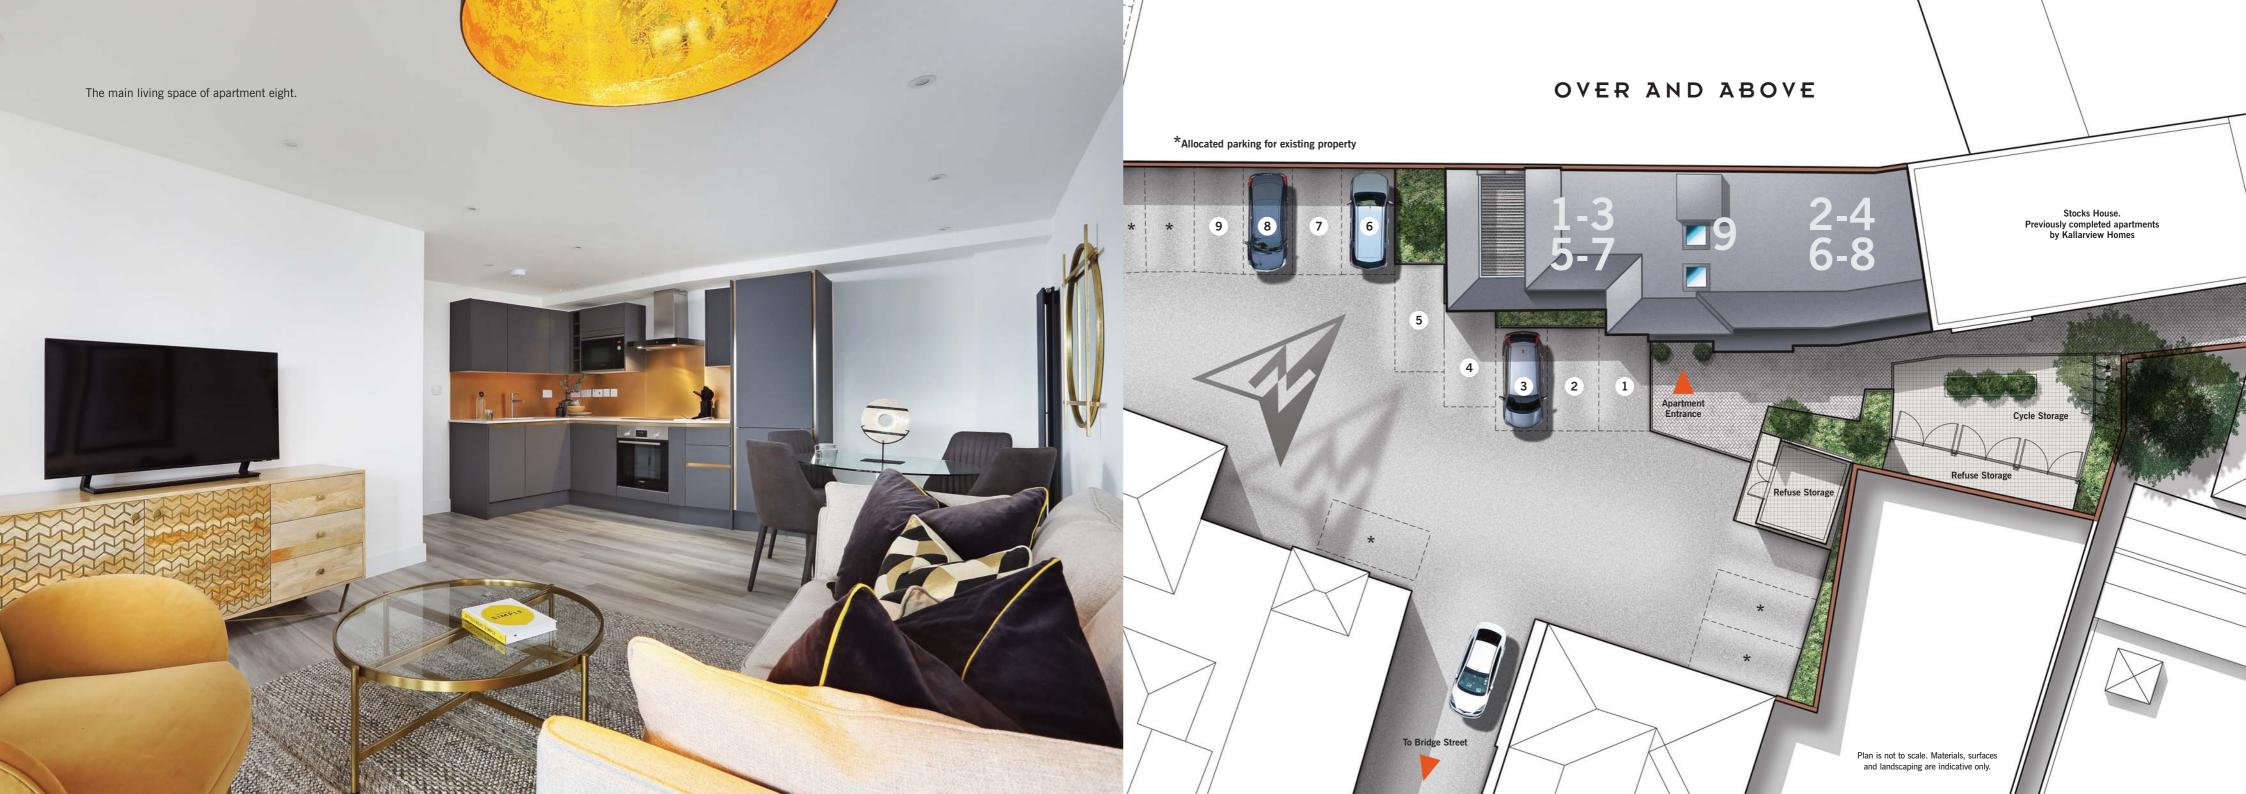

#### APARTMENTS FOUR, SIX & EIGHT

Two bedroom first, second and third floor apartments with open-plan living space, balcony, lift access and allocated parking - approx. gross internal area: 63.2 sq m / 680 sq ft

#### Parking and communal areas

- Allocated off-street parking
- Refuse storage areas and cycle store
- Video entry to main entrance
- Lift serving all floors with private access directly into the penthouse
- Security lighting
- GRP doors to communal entrance