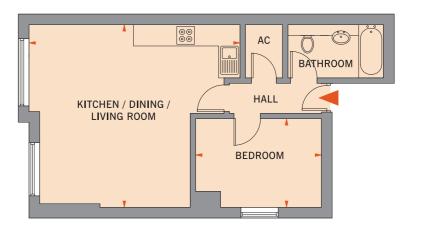

### APARTMENT ONE

A one bedroom ground floor apartment with open-plan living space and allocated parking - approx. gross internal area: 44.4 sq m / 478 sq ft

Kitchen / Dining / Living Room 5.94m x 5.16m 19'6" x 16'11" 3.53m x 2.49m 11'7" x 8'2" Bedroom