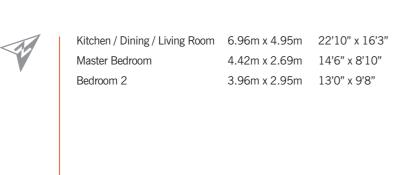

#### APARTMENTS FOUR, SIX & EIGHT

Two bedroom first, second and third floor apartments with open-plan living space, balcony, lift access and allocated parking - approx. gross internal area: 63.2 sq m / 680 sq ft