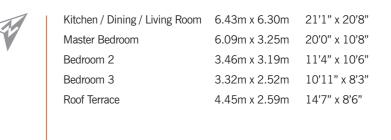

#### PENTHOUSE APARTMENT

A three bedroom penthouse occupying the top floor with open-plan living space, roof terrace, private internal lift access and allocated parking - approx. gross internal area: 96.7 sq m / 1041 sq ft