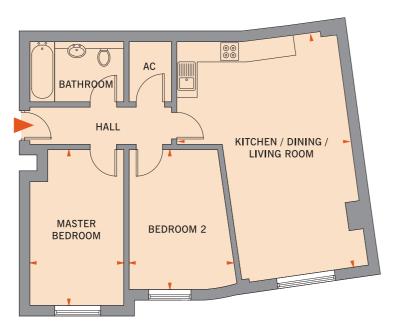

#### APARTMENTS FOUR, SIX & EIGHT

Two bedroom first, second and third floor apartments with open-plan living space, balcony, lift access and allocated parking - approx. gross internal area: 63.2 sq m / 680 sq ft