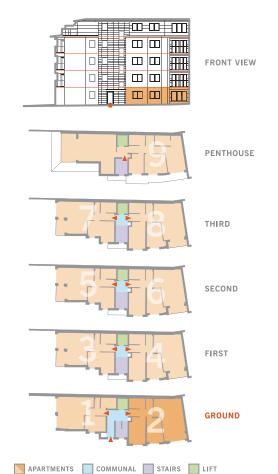

### APARTMENT ONE

A one bedroom ground floor apartment with open-plan living space and allocated parking - approx. gross internal area: 44.4 sq m / 478 sq ft

Kitchen / Dining / Living Room 5.94m x 5.16m 19'6" x 16'11" 3.53m x 2.49m 11'7" x 8'2" Bedroom

#### APARTMENT TWO

A two bedroom ground floor apartment with open-plan living space and allocated parking - approx. gross internal area: 64.0 sq m / 689 sq ft

#### APARTMENTS THREE, FIVE & SEVEN

One bedroom first, second and third floor apartments with open-plan living space, balcony, lift access and allocated parking - approx. gross internal area: 48.8 sq m / 525 sq ft

#### APARTMENTS FOUR, SIX & EIGHT

Two bedroom first, second and third floor apartments with open-plan living space, balcony, lift access and allocated parking - approx. gross internal area: 63.2 sq m / 680 sq ft

#### PENTHOUSE APARTMENT

A three bedroom penthouse occupying the top floor with open-plan living space, roof terrace, private internal lift access and allocated parking - approx. gross internal area: 96.7 sq m / 1041 sq ft