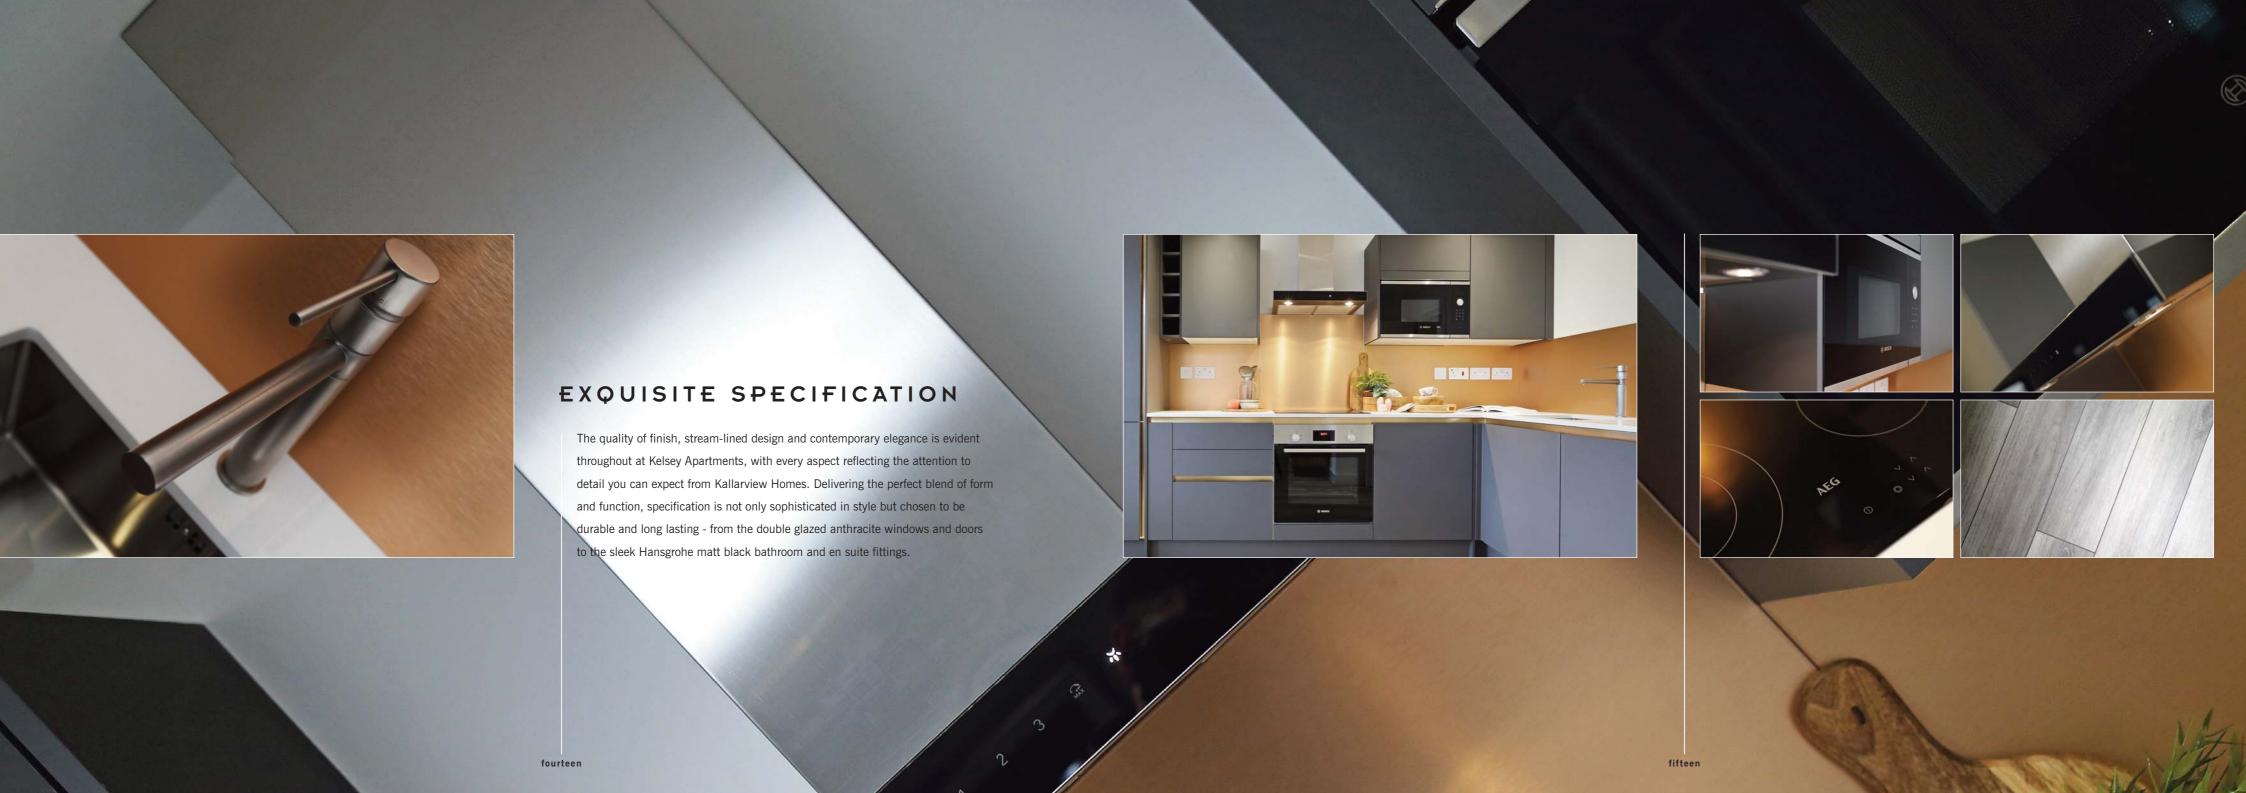

#### Kitchen

- Contemporary style kitchen units with brushed copper splashbacks / trim and natural stone worksurfaces
- Range of Bosch and AEG integrated appliances including induction hob fan-assisted oven, extractor fan and hood
- Wall fitted integrated microwave
- Fridge freezer
- Dishwasher
- Washing machine
- Undermount stainless steel sink and chrome mixer tap

#### Bathroom and En Suite

- Stylish white sanitaryware with matt black mixer taps, bath and shower fittings from Hansgrohe
- Matt black ladder towel rail
- Large grey marble effect full height tiling throughout
- White cabinet storage mirror with shaver point
- Grey marble effect floor tiling