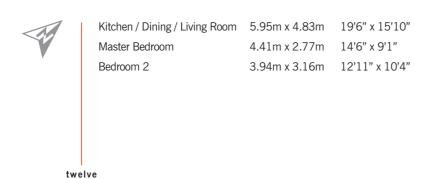

Kitchen / Dining / Living Room 5.99m x 5.15m 19'8" x 16'11" 4.23m x 3.45m 13'11" x 11'4"

Bedroom

eleven