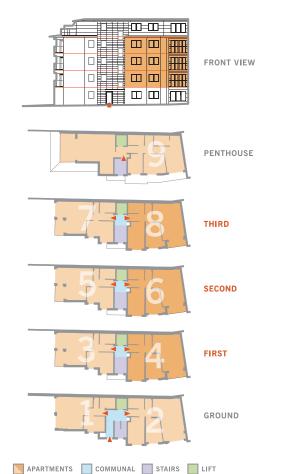

### APARTMENT ONE

A one bedroom ground floor apartment with open-plan living space and allocated parking - approx. gross internal area: 44.4 sq m / 478 sq ft

Kitchen / Dining / Living Room 5.94m x 5.16m 19'6" x 16'11" 3.53m x 2.49m 11'7" x 8'2" Bedroom

#### APARTMENT TWO

A two bedroom ground floor apartment with open-plan living space and allocated parking - approx. gross internal area: 64.0 sq m / 689 sq ft

#### APARTMENTS FOUR, SIX & EIGHT

Two bedroom first, second and third floor apartments with open-plan living space, balcony, lift access and allocated parking - approx. gross internal area: 63.2 sq m / 680 sq ft

#### PENTHOUSE APARTMENT

A three bedroom penthouse occupying the top floor with open-plan living space, roof terrace, private internal lift access and allocated parking - approx. gross internal area: 96.7 sq m / 1041 sq ft