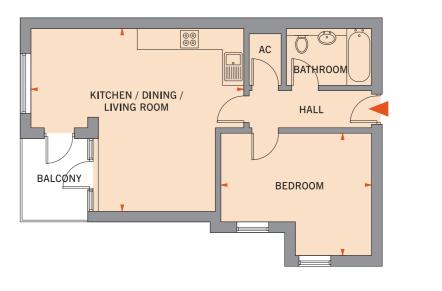

#### APARTMENTS THREE, FIVE & SEVEN

One bedroom first, second and third floor apartments with open-plan living space, balcony, lift access and allocated parking - approx. gross internal area: 48.8 sq m / 525 sq ft

Kitchen / Dining / Living Room 5.99m x 5.15m 19'8" x 16'11" 4.23m x 3.45m 13'11" x 11'4"

Bedroom

eleven