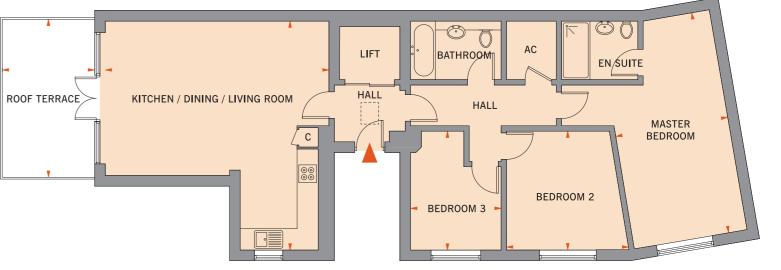

#### PENTHOUSE APARTMENT

A three bedroom penthouse occupying the top floor with open-plan living space, roof terrace, private internal lift access and allocated parking - approx. gross internal area: 96.7 sq m / 1041 sq ft