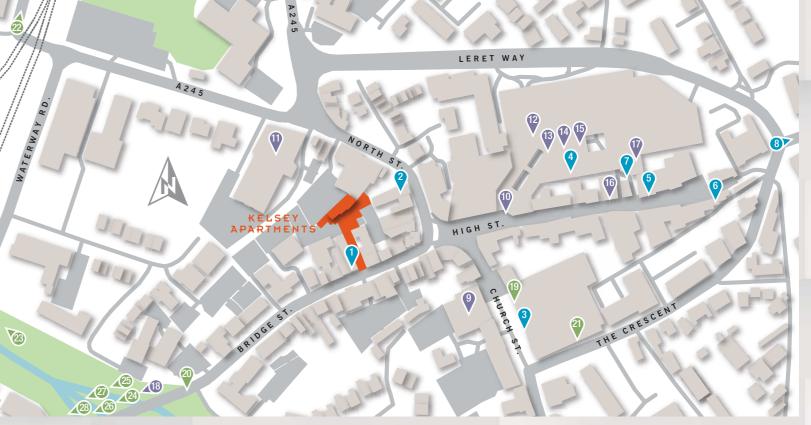

Kelsey Apartments enjoys a prime location in the hub of Leatherhead in Surrey. Close to the pedestrianised shopping area, the apartments are ideally positioned for all your needs, which includes excellent transport links

- Waterloo is just over 45 minutes by train, whilst two M25 junctions are close by. The development delivers everything you'd expect with innovatively designed urban chic and despite it's central town location, it offers private off-street parking in addition to a cycle storage area.

# CENTRAL ESSENTIALS

| SOCIALISING & DINING   | -       | Λ      |
|------------------------|---------|--------|
| Five Rivers Restaurant |         | 1 min  |
| The Penny Black        |         | 1 min  |
| Prezzo                 |         | 2 mins |
| Trend1                 |         | 3 mins |
| Piazza Firenze         |         | 3 mins |
| The Rind               |         | 4 mins |
| Costa Coffee           |         | 4 mins |
| Beaverbrook Estate     | 11 mins |        |
|                        |         |        |

| OCIALISING & DINING   | <b>=</b> | *      |
|-----------------------|----------|--------|
| ive Rivers Restaurant | 1 min    |        |
| he Penny Black        | 1 min    |        |
| rezzo                 |          | 2 mins |
| rend1                 |          | 3 mins |
| iazza Firenze         |          | 3 mins |
| he Rind               |          | 4 mins |
| osta Coffee           | 4 mins   |        |
| eaverbrook Estate     | 11 mins  |        |
|                       |          |        |
|                       |          |        |

|    | SHOPPING & RETAIL        |         |   |
|----|--------------------------|---------|---|
| 9  | Waitrose Supermarket     |         | 2 |
| 10 | Swan Shopping Centre     |         | 2 |
| 11 | Lidl Supermarket         |         | 3 |
| 12 | Boots                    |         | 3 |
| 13 | Holland & Barrett        |         | 3 |
| 14 | WHSmith                  |         | 3 |
| 15 | Next                     |         | 3 |
| 16 | Olivia's Closet Boutique |         | 3 |
| 17 | Sainsburys Supermarket   |         | 4 |
| 18 | Guildford Town Centre    | 31 mins |   |

| Ķ      |                                                                | LEISURE & INTEREST                                                              |                                                                                                                                                                                                                                                                                                                               | 广                                                                                                                                                                                                                                                                                                                                                    |
|--------|----------------------------------------------------------------|---------------------------------------------------------------------------------|-------------------------------------------------------------------------------------------------------------------------------------------------------------------------------------------------------------------------------------------------------------------------------------------------------------------------------|------------------------------------------------------------------------------------------------------------------------------------------------------------------------------------------------------------------------------------------------------------------------------------------------------------------------------------------------------|
| 2 mins | 19                                                             | The Leatherhead Theatre                                                         |                                                                                                                                                                                                                                                                                                                               | 2 mii                                                                                                                                                                                                                                                                                                                                                |
| 2 mins | 20                                                             | River Mole (Leatherhead Bridge)                                                 |                                                                                                                                                                                                                                                                                                                               | 2 mii                                                                                                                                                                                                                                                                                                                                                |
| 3 mins | 21                                                             | Nuffield Health Fitness & Wellbeing                                             |                                                                                                                                                                                                                                                                                                                               | 4 mii                                                                                                                                                                                                                                                                                                                                                |
| 3 mins | 22                                                             | Leatherhead Station                                                             |                                                                                                                                                                                                                                                                                                                               | 8 mii                                                                                                                                                                                                                                                                                                                                                |
| 3 mins | 23                                                             | River Mole Nature Reserve                                                       |                                                                                                                                                                                                                                                                                                                               | 9 mii                                                                                                                                                                                                                                                                                                                                                |
| 3 mins | 24                                                             | Leatherhead Leisure Centre                                                      |                                                                                                                                                                                                                                                                                                                               | 10 m                                                                                                                                                                                                                                                                                                                                                 |
| 3 mins | 25                                                             | Norbury Park                                                                    | 4 mins                                                                                                                                                                                                                                                                                                                        |                                                                                                                                                                                                                                                                                                                                                      |
| 3 mins | 26                                                             | National Trust Polesdon Lacey                                                   | 11 mins                                                                                                                                                                                                                                                                                                                       |                                                                                                                                                                                                                                                                                                                                                      |
| 4 mins | 27                                                             | Denbies Wine Estate                                                             | 13 mins                                                                                                                                                                                                                                                                                                                       |                                                                                                                                                                                                                                                                                                                                                      |
|        | 28                                                             | Boxhill                                                                         | 17 mins                                                                                                                                                                                                                                                                                                                       |                                                                                                                                                                                                                                                                                                                                                      |
|        | 2 mins 3 mins | 2 mins 20 3 mins 21 3 mins 22 3 mins 23 3 mins 24 3 mins 25 3 mins 26 4 mins 27 | 2 mins 19 The Leatherhead Theatre 2 mins 20 River Mole (Leatherhead Bridge) 3 mins 21 Nuffield Health Fitness & Wellbeing 3 mins 22 Leatherhead Station 3 mins 23 River Mole Nature Reserve 3 mins 24 Leatherhead Leisure Centre 3 mins 25 Norbury Park 3 mins 26 National Trust Polesdon Lacey 4 mins 27 Denbies Wine Estate | 2 mins 19 The Leatherhead Theatre 2 mins 20 River Mole (Leatherhead Bridge) 3 mins 21 Nuffield Health Fitness & Wellbeing 3 mins 22 Leatherhead Station 3 mins 23 River Mole Nature Reserve 3 mins 24 Leatherhead Leisure Centre 3 mins 25 Norbury Park 4 mins 3 mins 26 National Trust Polesdon Lacey 11 mins 4 mins 27 Denbies Wine Estate 13 mins |