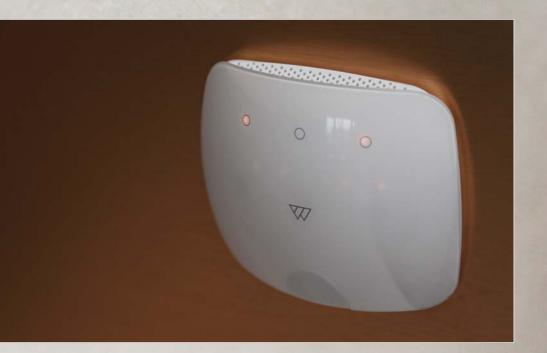

thirteen

Each apartment utilises Wondrwall, an advanced light control system that offers touch-sensitive control of your lighting.

In addition to an array of user programmable operations,

Wondrwall is also able to fully integrate

Amazon's Push-to-Talk Alexa Platform, for an endless stream of services and control.

#### Electrical and connectivity

- Energy efficient led downlighters to all rooms
- Telephone and TV points to living room
- Wondrwall Home Automation system

#### Security and peace of mind

- Video entry phone
- Wondrwall Home Automation system with intruder alarm linked to phone or tablet
- Double glazed anthracite windows and doors with security locks
- Mains smoke, heat and CO detectors
- Specialised sprinkler system throughout
- Multipoint locking to principle external door