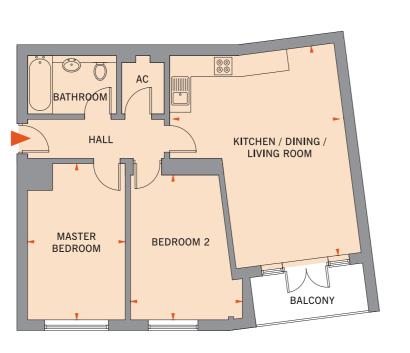

#### PENTHOUSE APARTMENT

A three bedroom penthouse occupying the top floor with open-plan living space, roof terrace, private internal lift access and allocated parking - approx. gross internal area: 96.7 sq m / 1041 sq ft