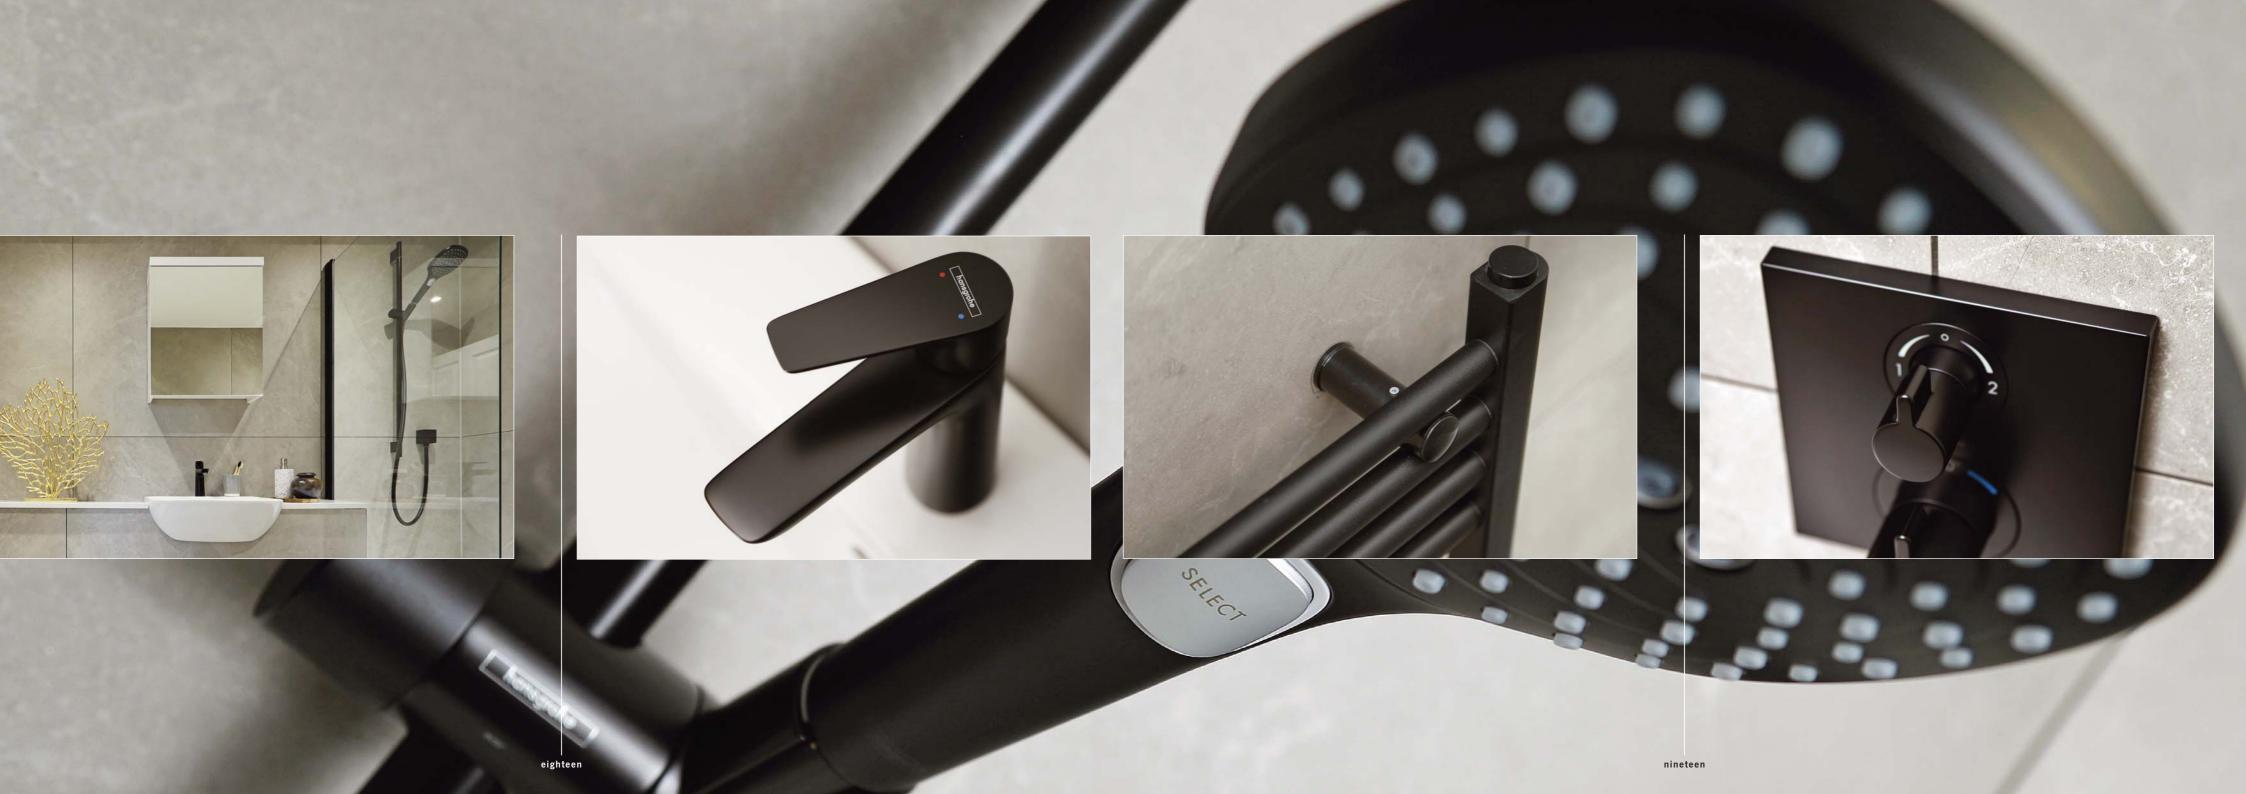

#### Bathroom and En Suite

- Stylish white sanitaryware with matt black mixer taps, bath and shower fittings from Hansgrohe
- Matt black ladder towel rail
- Large grey marble effect full height tiling throughout
- White cabinet storage mirror with shaver point
- Grey marble effect floor tiling

### Heating and comfort

- Energy-efficient, thermostatically controlled gas central heating
- Pressurised hot water system
- Anthracite full height radiators in the open-plan living area and bedrooms
- Heated black ladder towel rail in bathroom and en suite, where applicable