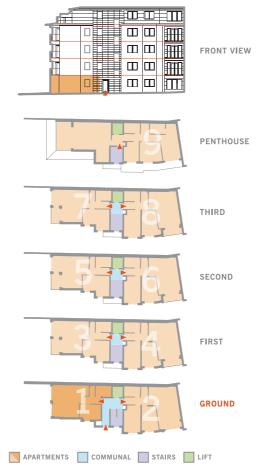

### APARTMENT ONE

A one bedroom ground floor apartment with open-plan living space and allocated parking - approx. gross internal area: 44.4 sq m / 478 sq ft

Kitchen / Dining / Living Room 5.94m x 5.16m 19'6" x 16'11" 3.53m x 2.49m 11'7" x 8'2" Bedroom

#### APARTMENT TWO

A two bedroom ground floor apartment with open-plan living space and allocated parking - approx. gross internal area: 64.0 sq m / 689 sq ft

#### APARTMENTS THREE, FIVE & SEVEN

One bedroom first, second and third floor apartments with open-plan living space, balcony, lift access and allocated parking - approx. gross internal area: 48.8 sq m / 525 sq ft

#### APARTMENTS FOUR, SIX & EIGHT

Two bedroom first, second and third floor apartments with open-plan living space, balcony, lift access and allocated parking - approx. gross internal area: 63.2 sq m / 680 sq ft

#### PENTHOUSE APARTMENT

A three bedroom penthouse occupying the top floor with open-plan living space, roof terrace, private internal lift access and allocated parking - approx. gross internal area: 96.7 sq m / 1041 sq ft