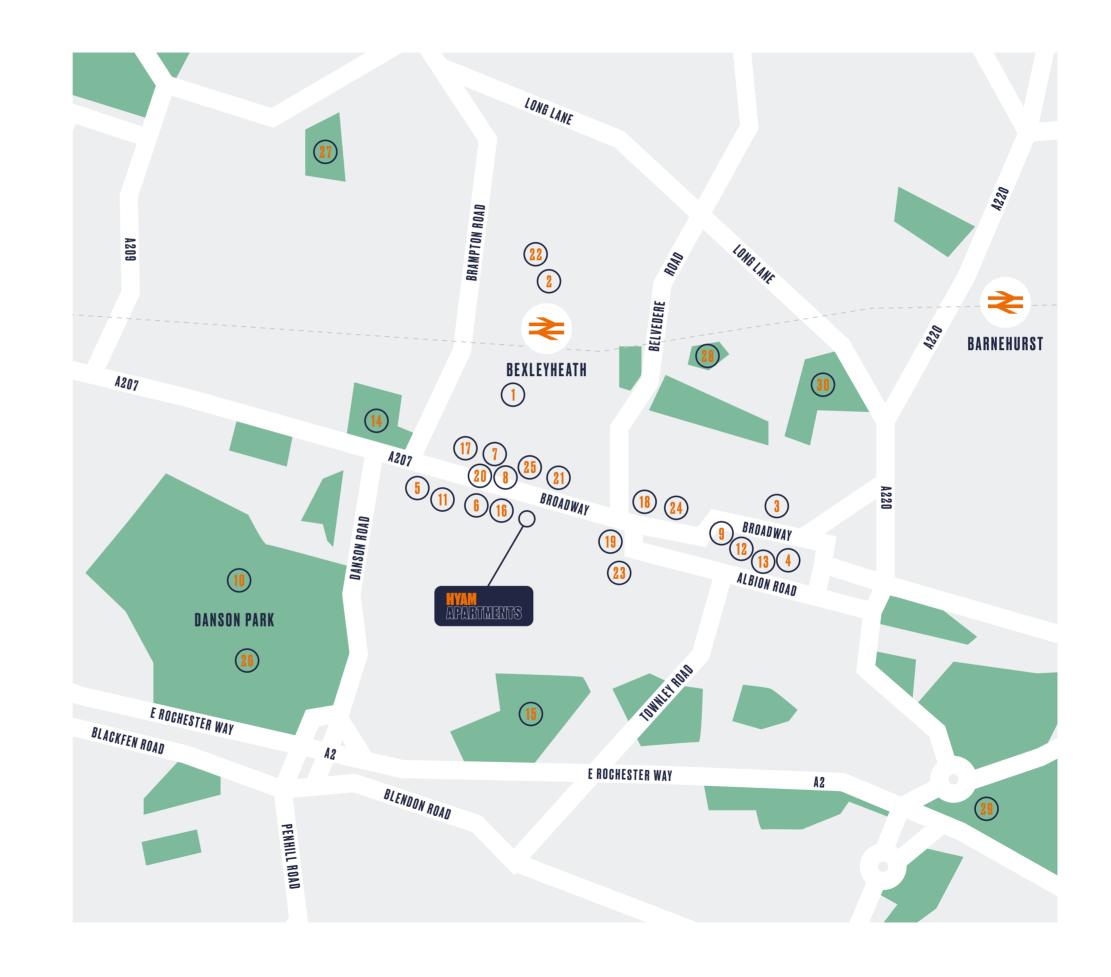

#### Situated on Broadway, Hyam is perfectly placed for all that Bexleyheath Town Centre has to offer.

From tasty restaurants and trendy bars, to boutique shops and retail chains, there is something to cater for most needs. Italian restaurant Stuzzichini and Turkish grill The Meze are local favourites, whilst Zingara and Blend Bar are popular spots for a cocktail or two!

At the far end of Broadway is the Broadway Shopping Centre, with large branches of Sainsbury's and Marks & Spencer, as well as many other popular retail stores.

Chain restaurants in the town centre include Nando's and Pizza Express, whilst there is also a Cineworld and ten-pin bowling to keep you entertained.

## AMENITIES

#### SHOPPING

Sainsbury's Local
Co-op
Asda Superstore
Broadway Shopping Centre
Nisa Local

#### DRINKING

6. Zingara
7. The Golden Lion
8. Blend Bar & Grill
9. The Kings Arms
10. Danson Stables

#### LEISURE

11. Better Gym
12. The Gym Group
13. Anytime Fitness
14. Crook Log Leisure Centre
15. Bexleyheath Golf Club

#### EATING

16. The M Kitchen17. Hazine18. Masala Inn19. Stuzzichini20. Cuore Food From The Earth

#### BEAUTY

21. Lily's Nails22. Gems Health & Beauty Salon23. Rose Beauty Hub24. Indulgence Beauty Salon25. The Lounge

#### **GREEN SPACES**

26. Danson Park
27. Stevens Park
28. Palmar Gardens
29. Hall Place & Gardens
30. Russell Park

MINUTES TO THE O2