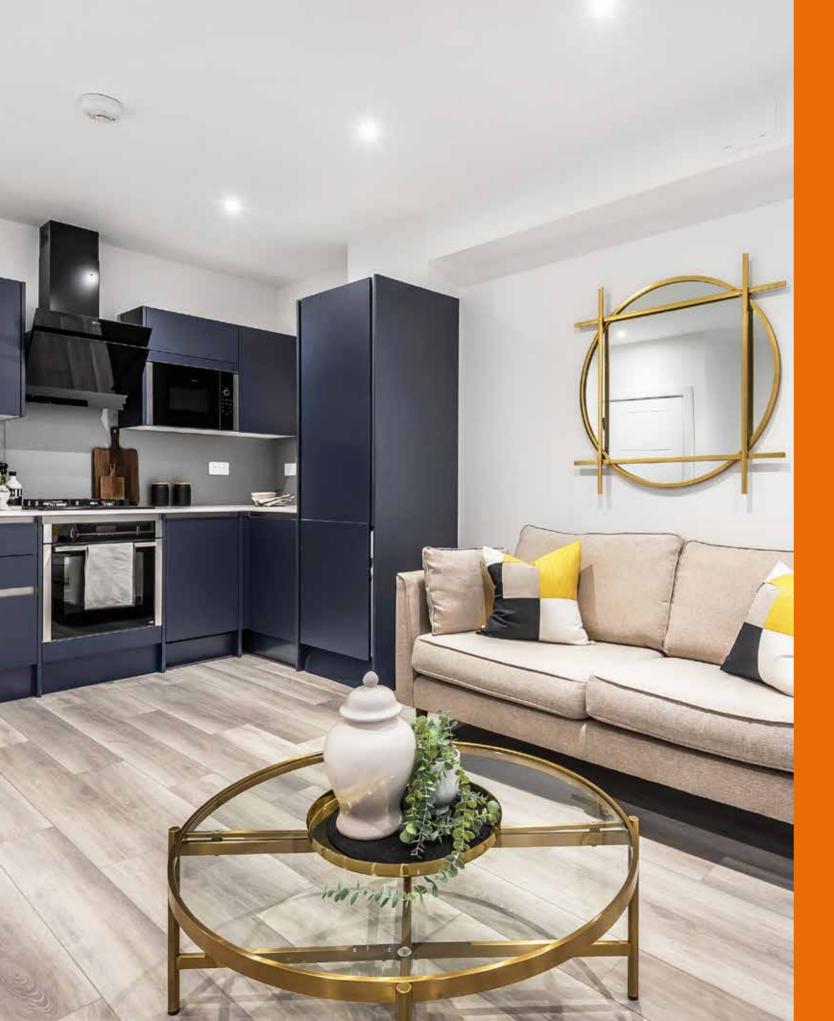

# NODERN. SLEEK. OPEN-PL

All apartments come with contemporary, handleless kitchens and beautiful open-plan living spaces – perfect for modern living.

#### Put the kettle on, put your feet up and make yourself at home at Hyam.

Take advantage of wonderful, large open-plan living spaces complete with beautifully crafted handleless kitchens that benefit from soft-close drawers and doors, granite worktops and integrated Neff appliances.