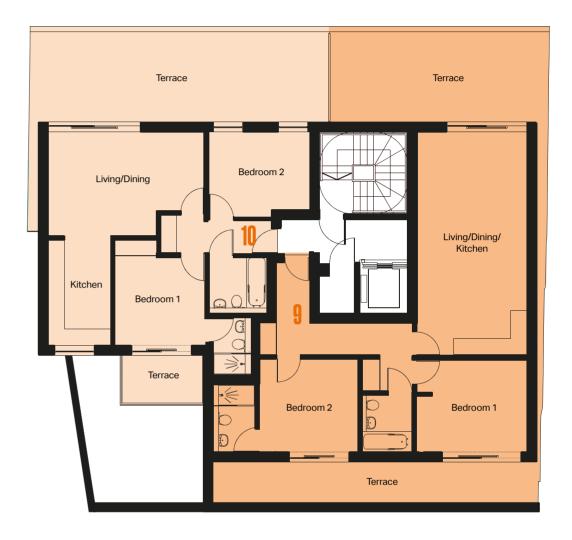

#### **3RD FLOOR**

#### **APARTMENT 9**

| Living/Dining/Kitchen | 8.1m x 4m   |
|-----------------------|-------------|
| Bedroom 1             | 4.2m x 3.6m |
| Bedroom 2             | 3.6m x 3.6m |

#### **APARTMENT 10**

| Living/Dining | 5.9m x 4m   |
|---------------|-------------|
| Kitchen       | 3.8m x 2.4m |
| Bedroom 1     | 3.1m x 3.5m |
| Bedroom 2     | 3.1m x 3.7m |