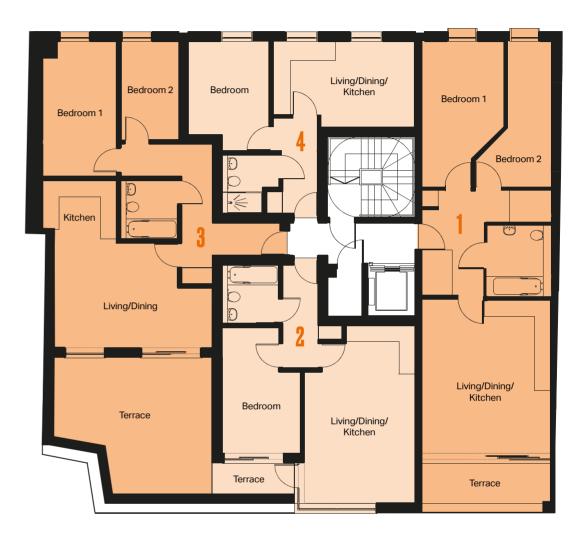

## THE PLANS

Each apartment has been thoughtfully planned out to utilise space and light – providing the ultimate in modern living .

#### BROADWAY

#### 1ST FLOOR

#### **APARTMENT 1**

| Living/Dining/Kitchen | 5.7m x 4.5m |
|-----------------------|-------------|
| Bedroom 1             | 5.4m x 2.9m |
| Bedroom 2             | 5.4m x 1.6m |
|                       |             |

#### **APARTMENT 2**

| Living/Dining/Kitchen | 4m x 6.5m |
|-----------------------|-----------|
| Bedroom               | 5m x 3.1m |

#### **APARTMENT 3**

| Living/Dining | 5.8m x 4m   |
|---------------|-------------|
| Kitchen       | 2m x 2.9m   |
| Bedroom 1     | 4.8m x 2.7m |
| Bedroom 2     | 3.5m x 2.4m |
|               |             |

#### **APARTMENT 4**

| Living/Dining/Kitchen | 5.2m x 3.1m |
|-----------------------|-------------|
| Bedroom               | 4m x 3m     |

2ND FLOOR