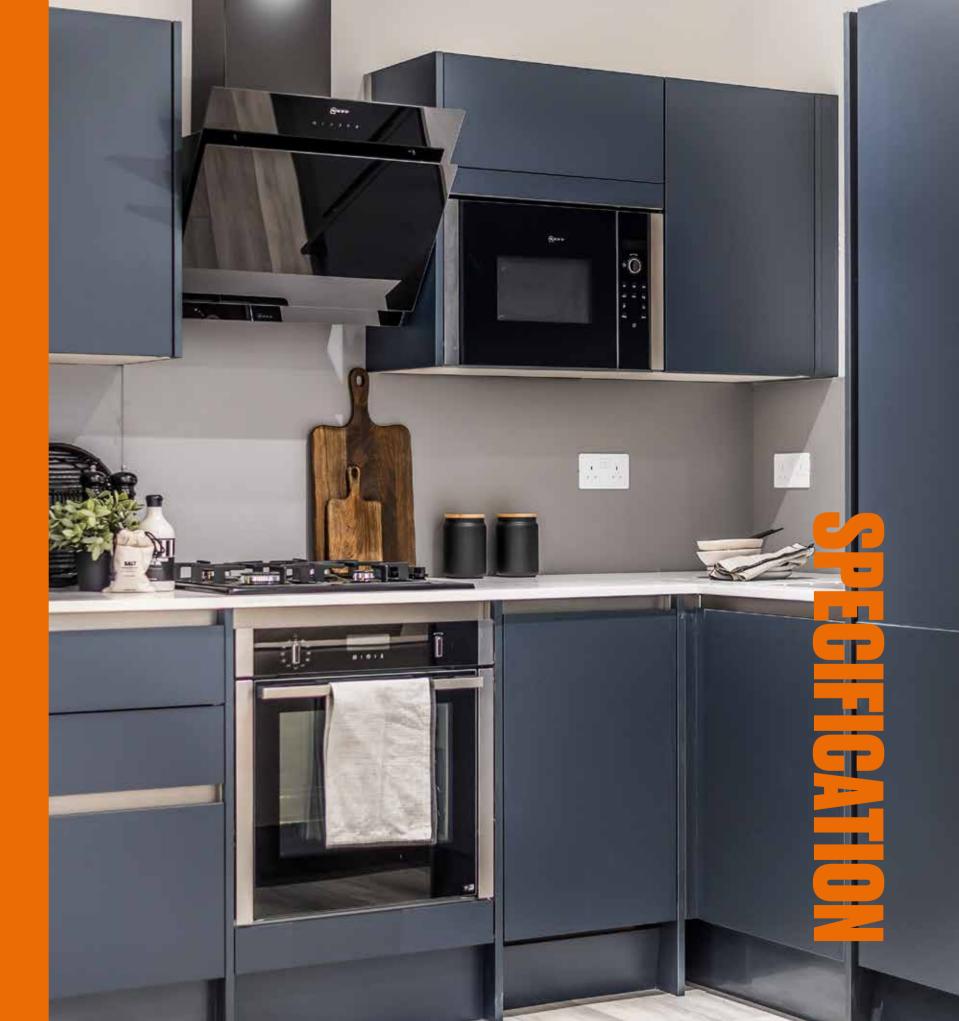

#### **KITCHENS**

METALLIC MIDNIGHT HANDLELESS UNITS WHITE GRANITE WORKTOPS Integrated NEFF OVEN, HOB & Extractor Integrated NEFF Microwave Integrated Washer/Dryer Integrated Dishwasher Integrated Fridge/Freezer