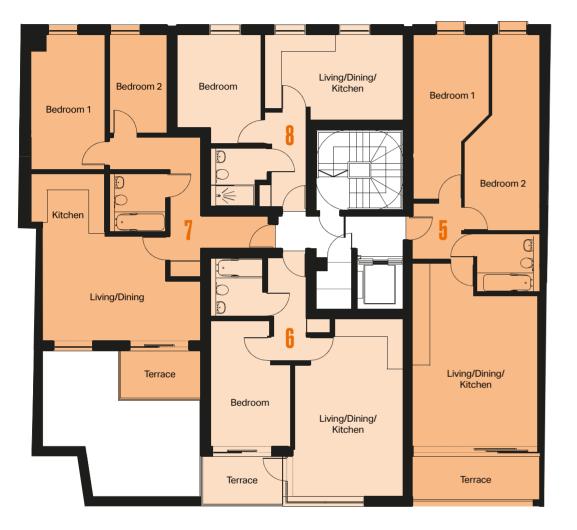

#### **APARTMENT 5**

Living/Dining/Kitchen Bedroom 1 Bedroom 2

#### **APARTMENT 6**

Living/Dining/Kitchen Bedroom

#### **APARTMENT 7**

Living/Dining Kitchen Bedroom 1 Bedroom 2

6.8m x 4.6m

6m x 2.8m

6.9m x 2.7m

4m x 6.5m

5m x 3.1m

APARTMENT 8

Living/Dining/Kitchen Bedroom 5.2m x 3.1m 4m x 3m

5.8m x 4m

2m x 2.9m

4.8m x 2.7m

3.5m x 2.4m

North